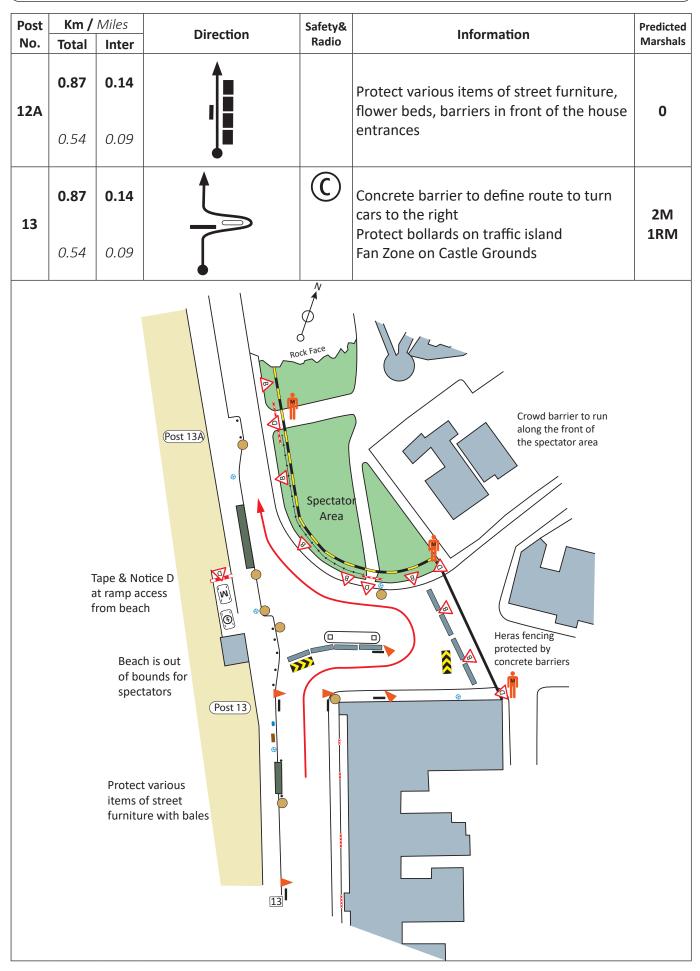

( Page 13 of 22

©2024 Rali Ceredigion

( Page 14 of 22

| Post | Km /  | Miles | Direction         | Safety& | Information                          | Predicted |
|------|-------|-------|-------------------|---------|--------------------------------------|-----------|
| No.  | Total | Inter | Direction         | Radio   | Information                          | Marshals  |
| 124  | 0.97  | 0.10  |                   |         | Dlack factnath an right              | 0         |
| 13A  | 0.60  | 0.06  | •                 |         | Block footpath on right              | 0         |
| 13B  | 1.01  | 0.04  | <b>,</b> <i>'</i> |         | Block ramp leading to spectator area | 1         |
| 130  | 0.63  | 0.02  |                   |         | Protect street furniture             | -         |
| 120  | 1.06  | 0.05  | Ť                 |         | Block steps to castle grounds        | 1         |
| 13C  | 0.66  | 0.03  |                   |         | Protect street furniture             | T         |