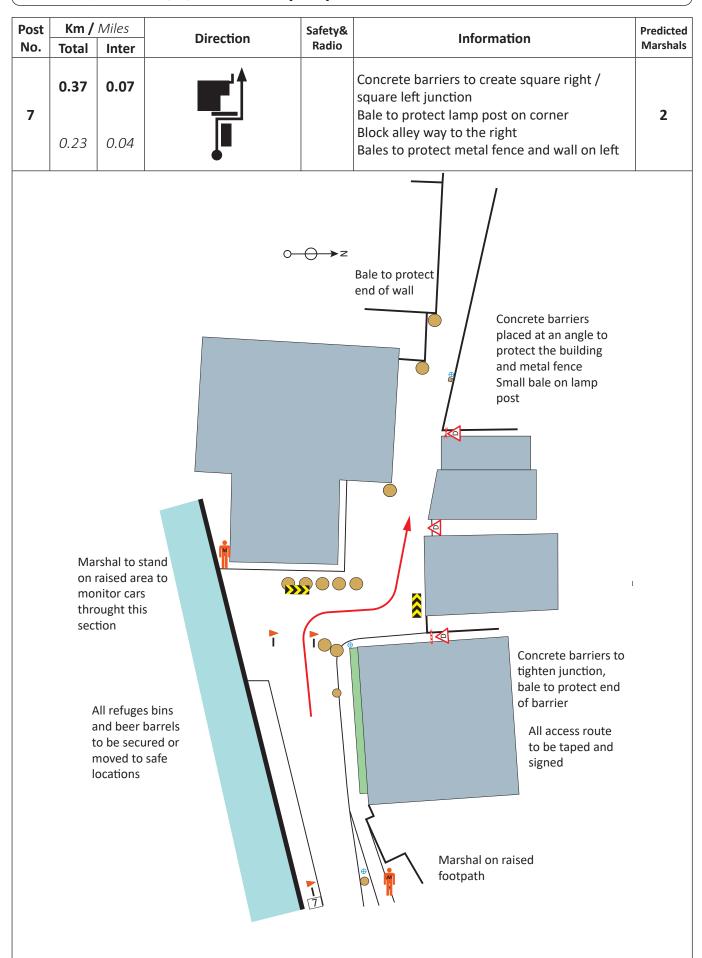

| Marshals  |
| 5A   |       |       |           |         | Crowd barrier along pavement edge in<br>front of the flats<br>Tape and sign side road | 2         |
| 5B   | 0.23  | 0.04  |           |         | Protect end of wall with bale                                                         | 1         |
|      | 0.14  | 0.02  |           |         | Tape pedestrian gate on left                                                          |           |
| 5C   | 0.25  | 0.02  |           |         | Rear pedestrian entrance to Tesco<br>Fence off with Heras Fencing                     | 1         |
| 50   | 0.16  | 0.01  |           |         | Marshals to park in Tesco car park                                                    |           |



Page 8 of 22













| Post | Km /  | Miles | Direction |       | Information                                                            | Predicted |
|------|-------|-------|-----------|-------|------------------------------------------------------------------------|-----------|
| No.  | Total | Inter | Direction | Radio | information                                                            | Marshals  |
| 8    | 0.45  | 0.08  |           | 0     | Ramp<br>Bales to protect signs                                         | 1M        |
| 0    | 0.28  | 0.05  |           |       | Protect or remove gate posts<br>Block access between building on right | 1RM       |
| 9    | 0.47  | 0.02  |           |       | Concrete barriers to stop cars entering the                            | 0         |
| ,    | 0.29  |