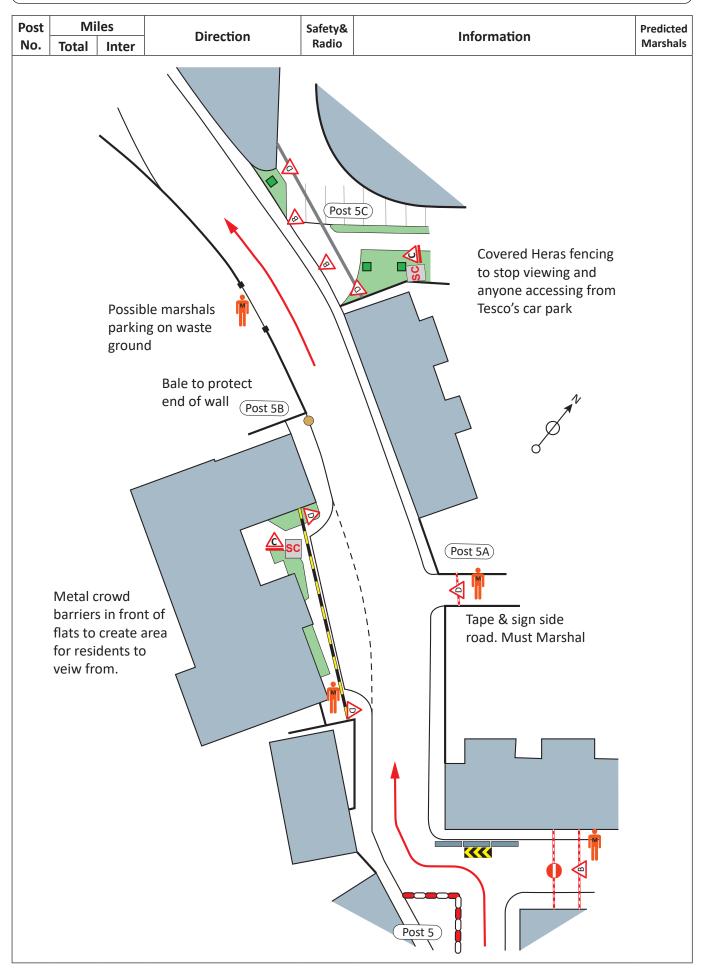

| Post |       | Miles | Direction | Safety& | Information                                                                           | Predicted |
|------|-------|-------|-----------|---------|---------------------------------------------------------------------------------------|-----------|
| No.  | Total | Inter |           | Radio   |                                                                                       | Marshals  |
| 5A   |       |       |           |         | Crowd barrier along pavement edge in<br>front of the flats<br>Tape and sign side road | 2         |
| 5B   | 0.23  | 0.04  |           |         | Protect end of wall with bale                                                         | 1         |
|      | 0.14  | 0.02  |           |         | Tape pedestrian gate on left                                                          |           |
| 5C   | 0.25  | 0.02  |           |         | Rear pedestrian entrance to Tesco<br>Fence off with Heras Fencing                     | 1         |
| 50   | 0.16  | 0.01  |           |         | Marshals to park in Tesco car park                                                    |           |