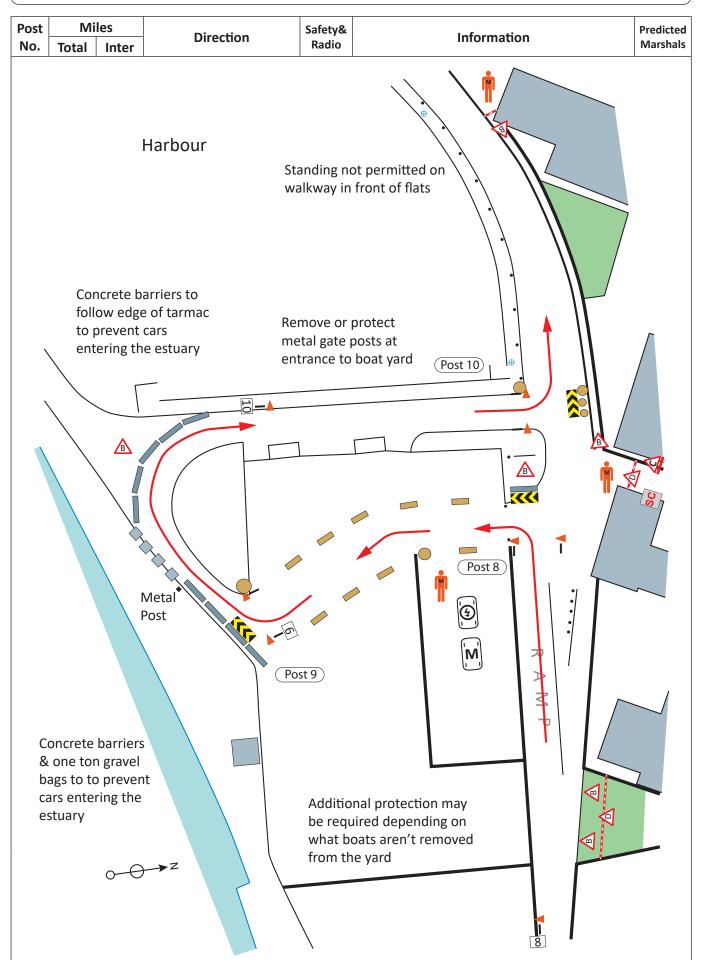

Page 8 of 22

| Post | Km /  | Miles | Direction |       | Information                                                            | Predicted |
|------|-------|-------|-----------|-------|------------------------------------------------------------------------|-----------|
| No.  | Total | Inter | Direction | Radio | information                                                            | Marshals  |
| 8    | 0.45  | 0.08  |           | 0     | Ramp<br>Bales to protect signs                                         | 1M        |
| 0    | 0.28  | 0.05  |           |       | Protect or remove gate posts<br>Block access between building on right | 1RM       |
| 9    | 0.47  | 0.02  |           |       | Concrete barriers to stop cars entering the                            | 0         |
| ,    | 0.29  | 0.01  |           |       | river and harbour                                                      | U         |
| 10   | 0.55  | 0.08  |           |       | Bales to protect wall                                                  | 0         |
| 10   | 0.34  | 0.05  |           |       | No spectators allowed between fences<br>Block alley way at junction    | U         |