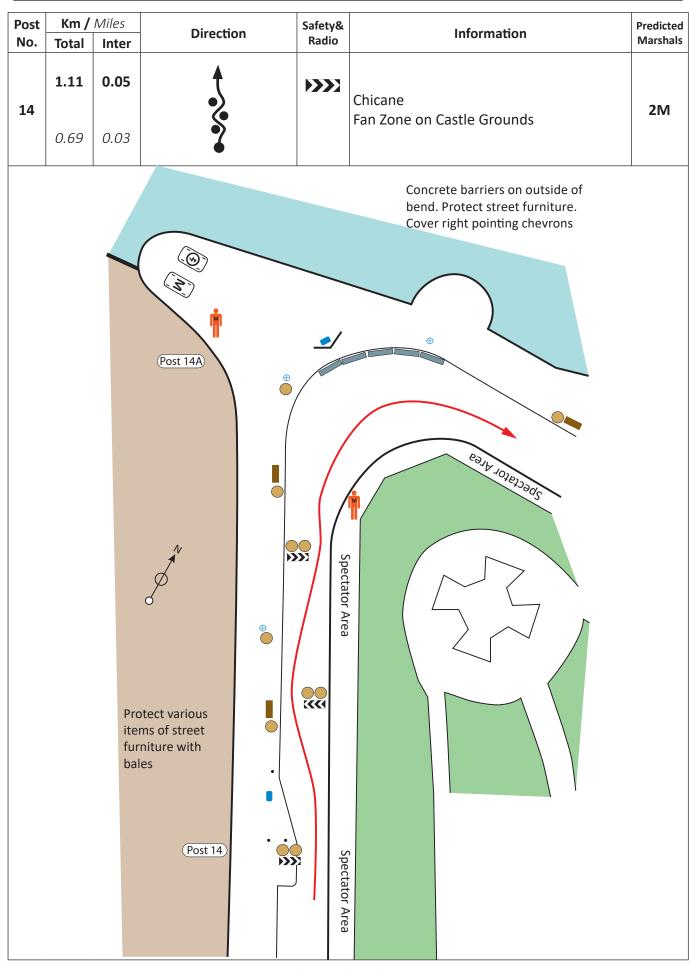

( Page 17 of 22

( Page 18 of 22

| Post | -     |       | Direction | Safety& | Information                                                                                      | Predicted |
|------|-------|-------|-----------|---------|--------------------------------------------------------------------------------------------------|-----------|
| No.  | Total | Inter | Direction | Radio   | mormation                                                                                        | Marsha    |
| 14A  | 1.15  | 0.04  |           |         | Concrete barriers on outside of bend<br>Protect street furniture<br>Marshals to park on the left | 1RM       |
|      | 0.71  | 0.02  | <b>↓</b>  |         | Fan Zone on Castle Grounds                                                                       |           |
|      |       |       |           |         |                                                                                                  |           |
|      |       |       |           |         |                                                                                                  |           |
|      |       |       |           |         |                                                                                                  |           |
|      |       |       |           |         |                                                                                                  |           |
|      |       |       |           |         |                                                                                                  |           |
|      |       |       |           |         |                                                                                                  |           |
|      |       |       |           |         |                                                                                                  |           |
|      |       |       |           |         |                                                                                                  |           |
|      |       |       |           |         |                                                                                                  |           |
|      |       |       |           |         |                                                                                                  |           |
|      |       |       |           |         |                                                                                                  |           |
|      |       |       |           |         |                                                                                                  |           |
|      |       |       |           |         |                                                                                                  |           |
|      |       |       |           |         |                                                                                                  |           |
|      |       |       |           |         |                                                                                                  |           |
|      |       |       |           |         |                                                                                                  |           |
|      |       |       |           |         |                                                                                                  |           |
|      |       |       |           |         |                                                                                                  |           |
|      |       |       |           |         |                                                                                                  |           |
|      |       |       |           |         |                                                                                                  |           |
|      |       |       |           |         |                                                                                                  |           |