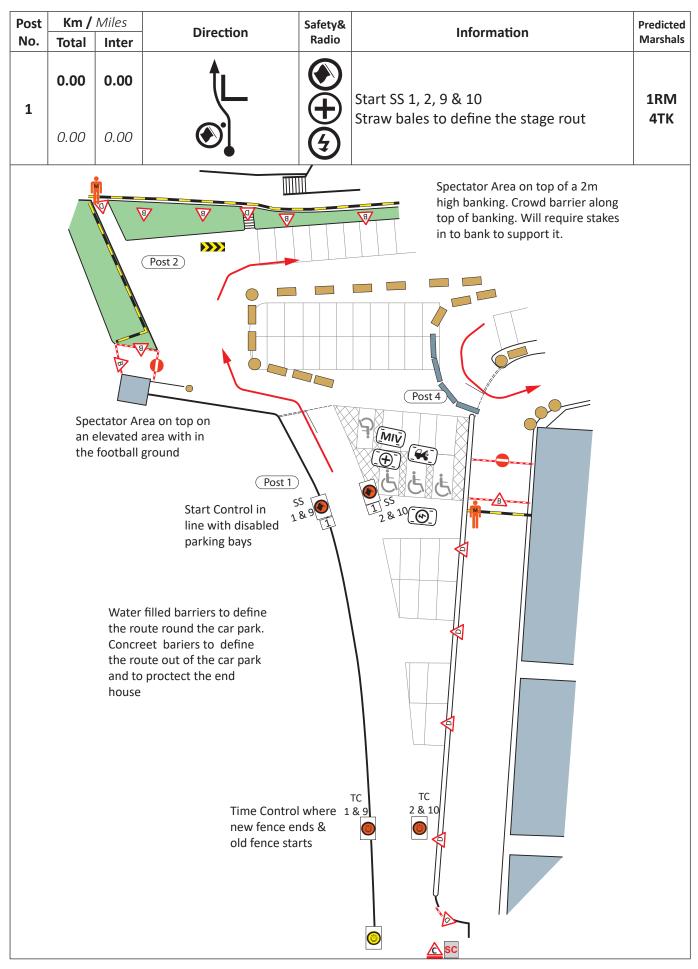

Page 3 of 22

Page 4 of 22

| Post | Km /  | Miles | <b>N</b>  | Safety& |                                                                                    | Predicted |
|------|-------|-------|-----------|---------|------------------------------------------------------------------------------------|-----------|
| No.  | Total | Inter | Direction | Radio   | Information                                                                        | Marshals  |
| 2    | 0.03  | 0.03  |           |         | Concrete barrier to define the corner<br>Use barriers to define route to Post 3    | 1         |
|      | 0.02  | 0.02  | •         |         |                                                                                    |           |
| 3    | 0.08  | 0.05  | $\square$ |         | Concrete barrier                                                                   | 1         |
|      | 0.05  | 0.03  |           |         |                                                                                    |           |
| 4    | 0.13  | 0.05  |           |         | Bale on apex to stop cutting<br>Block alley way on right<br>Marshal in back street | 1         |
|      | 0.08  | 0.03  | *         |         |                                                                                    |           |
|      |       |       |           |         |                                                                                    |           |
|      |       |       |           |         |                                                                                    |           |
|      |       |       |           |         |                                                                                    |           |
|      |       |       |           |         |                                                                                    |           |
|      |       |       |           |         |                                                                                    |           |
|      |       |       |           |         |                                                                                    |           |
|      |       |       |           |         |                                                                                    |           |
|      |       |       |           |         |                                                                                    |           |
|      |       |       |           |         |                                                                                    |           |
|      |       |       |           |         |                                                                                    |           |
|      |       |       |           |         |                                                                                    |           |