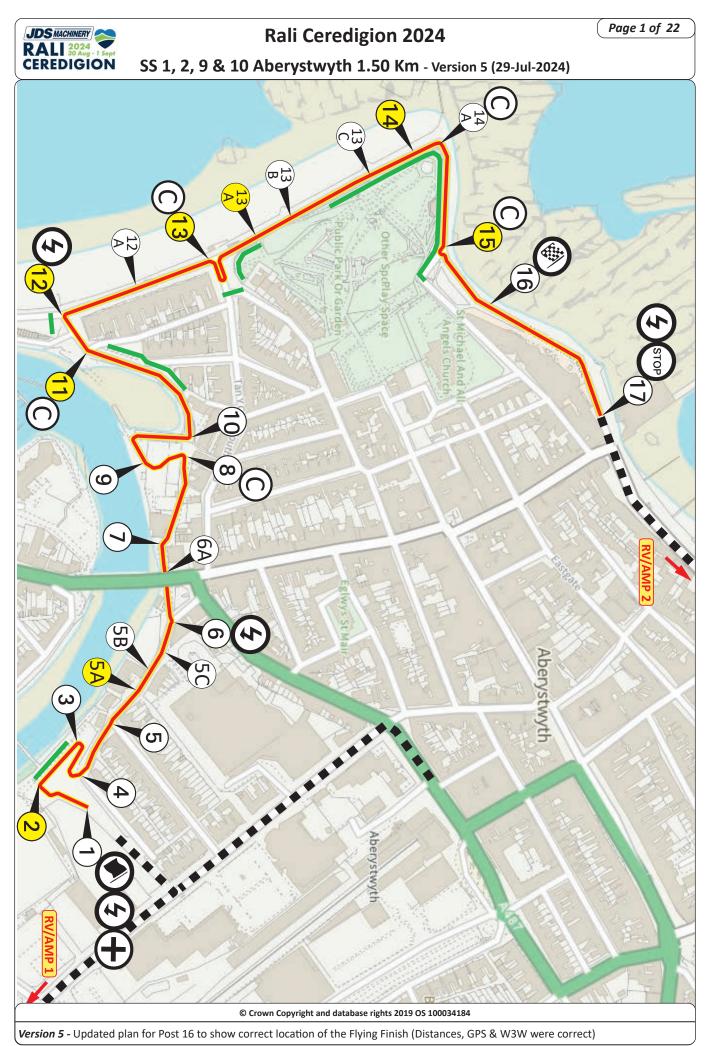

| Post | Km /  | Miles | Direction | Safety& | Information                                                                                                                               | Predicted |
|------|-------|-------|-----------|---------|-------------------------------------------------------------------------------------------------------------------------------------------|-----------|
| No.  | Total | Inter |           | Radio   | information                                                                                                                               | Marshals  |
| тс   |       |       | ©.        |         | TC 1, 2, 9 & 10<br>52°24.686'N, 4°04.892'W<br>///paddocks.blushes.reminder<br>Notice D, Notice C & Safety Code at<br>entrance to car park | 1М<br>4ТК |
| 1    |       |       |           |         | Start SS 1, 2, 9 & 10<br>52°24.667'N, 4°04.917'W<br>///grounding.vital.cherish                                                            |           |