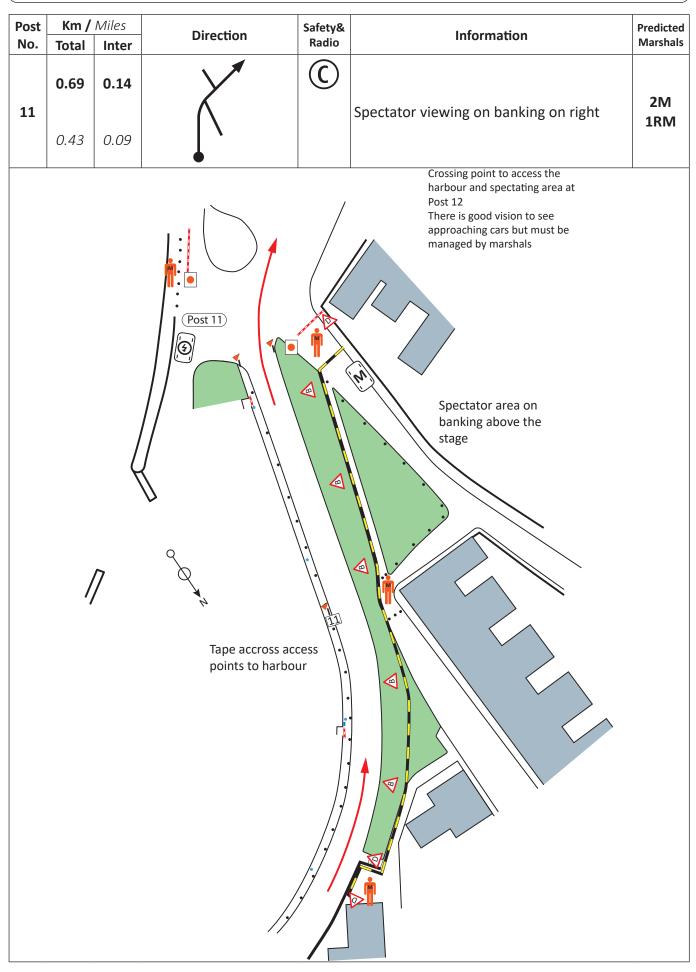

| 0.45  | 0.08  |           | 0     | Ramp<br>Bales to protect signs                                         | 1M        |
| 0    | 0.28  | 0.05  |           |       | Protect or remove gate posts<br>Block access between building on right | 1RM       |
| 9    | 0.47  | 0.02  |           |       | Concrete barriers to stop cars entering the                            | 0         |
| ,    | 0.29  | 0.01  |           |       | river and harbour                                                      | U         |
| 10   | 0.55  | 0.08  |           |       | Bales to protect wall                                                  | 0         |
| 10   | 0.34  | 0.05  |           |       | No spectators allowed between fences<br>Block alley way at junction    | U         |







( Page 13 of 22



©2024 Rali Ceredigion



( Page 14 of 22









| Post | Km /  | Miles | Direction         | Safety& | Information                          | Predicted |
|------|-------|-------|-------------------|---------|--------------------------------------|-----------|
| No.  | Total | Inter | Direction         | Radio   | Information                          | Marshals  |
| 124  | 0.97  | 0.10  |                   |         | Dlack factnath an right              | 0         |
| 13A  | 0.60  | 0.06  | •                 |         | Block footpath on right              | 0         |
| 13B  | 1.01  | 0.04  | <b>,</b> <i>'</i> |         | Block ramp leading to spectator area | 1         |
| 130  | 0.63  | 0.02  |                   |         | Protect street furniture             | -         |
| 120