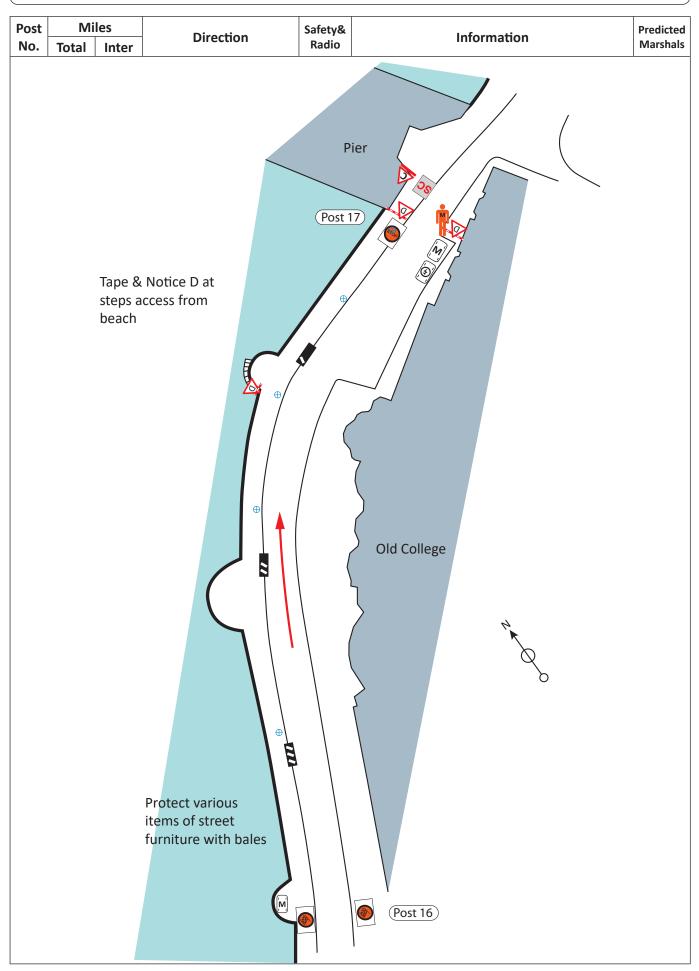

( Page 20 of 22

| Post | Km /  | Direction | Safety&   | Information | Predicted                                |          |
|------|-------|-----------|-----------|-------------|------------------------------------------|----------|
| No.  | Total | Inter     | Direction | Radio       | mormation                                | Marshals |
| 16   | 1.34  | 0.09      |           |             | Flying Finish<br>52°24.866'N, 4°05.346'W | 2ТК      |
| 10   | 0.83  | 0.06      |           | 1 1         | ///dozens.pines.loose                    | 211      |
|      |       |           |           |             | 40 metres from Flying Finish             |          |
|      |       |           | 2         | 2           | 80 metres                                |          |
|      |       |           |           |             | 120 metres                               |          |
| 17   | 1.50  | 0.16      | STOP      |             | Stop Line<br>52°24.931'N, 4°05.246'W     | 1M       |
|      | 0.93  | 0.10      |           |             | ///upon.abode.installs                   | 4ТК      |