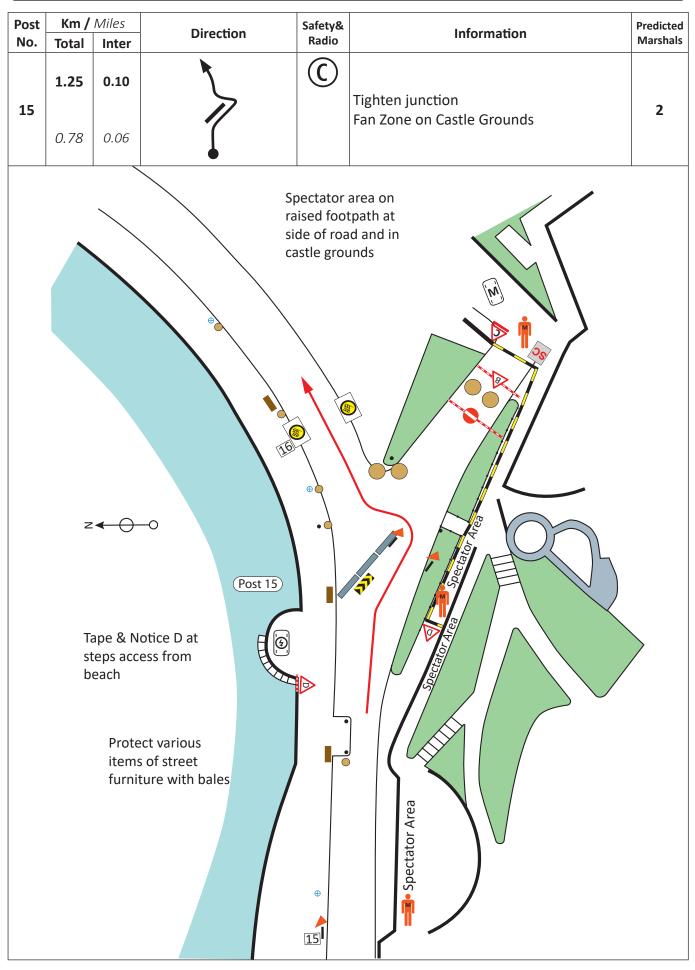

( Page 20 of 22

| Post | Km /  | Direction | Safety&   | Information | Predicted                                |          |
|------|-------|-----------|-----------|-------------|------------------------------------------|----------|
| No.  | Total | Inter     | Direction | Radio       | mormation                                | Marshals |
| 16   | 1.34  | 0.09      |           |             | Flying Finish<br>52°24.866'N, 4°05.346'W | 2ТК      |
| 10   | 0.83  | 0.06      |           | 1 1         | ///dozens.pines.loose                    | 211      |
|      |       |           |           |             | 40 metres from Flying Finish             |          |
|      |       |           | 2         | 2           | 80 metres                                |          |
|      |       |           |           |             | 120 metres                               |          |
| 17   | 1.50  | 0.16      | STOP      |             | Stop Line<br>52°24.931'N, 4°05.246'W     | 1M       |
|      | 0.93  | 0.10      |           |             | ///upon.abode.installs                   | 4ТК      |