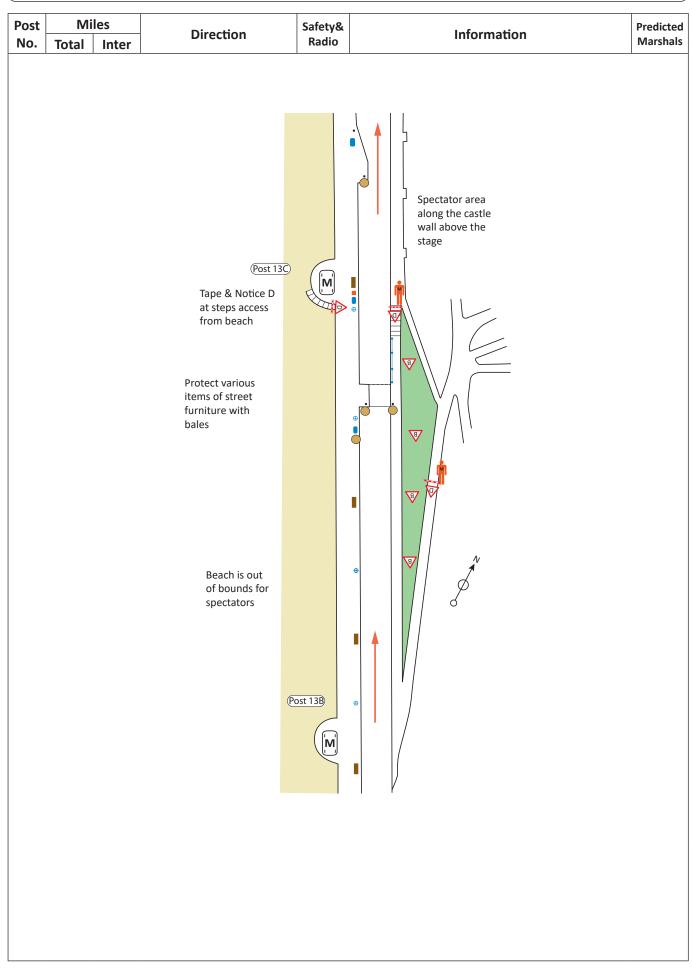

------------------------|-----------|
| No.  | Total | Inter | Direction         | Radio   | Information                          | Marshals  |
| 124  | 0.97  | 0.10  |                   |         | Dlack factnath an right              | 0         |
| 13A  | 0.60  | 0.06  | •                 |         | Block footpath on right              | 0         |
| 13B  | 1.01  | 0.04  | <b>,</b> <i>'</i> |         | Block ramp leading to spectator area | 1         |
| 130  | 0.63  | 0.02  |                   |         | Protect street furniture             | -         |
| 120  | 1.06  | 0.05  | Ť                 |         | Block steps to castle grounds        | 1         |
| 13C  | 0.66  | 0.03  |                   |         | Protect street furniture             | T         |



( Page 17 of 22





( Page 18 of 22





| Post | -     |       | Direction | Safety& | Information                                                                                      | Predicted |
|------|-------|-------|-----------|---------|--------------------------------------------------------------------------------------------------|-----------|
| No.  | Total | Inter | Direction | Radio   | mormation                                                                                        | Marsha    |
| 14A  | 1.15  | 0.04  |           |         | Concrete barriers on outside of bend<br>Protect street furniture<br>Marshals to park on the left | 1RM       |
|      | 0.71  | 0.02  | <b>↓</b>  |         | Fan Zone on Castle Grounds