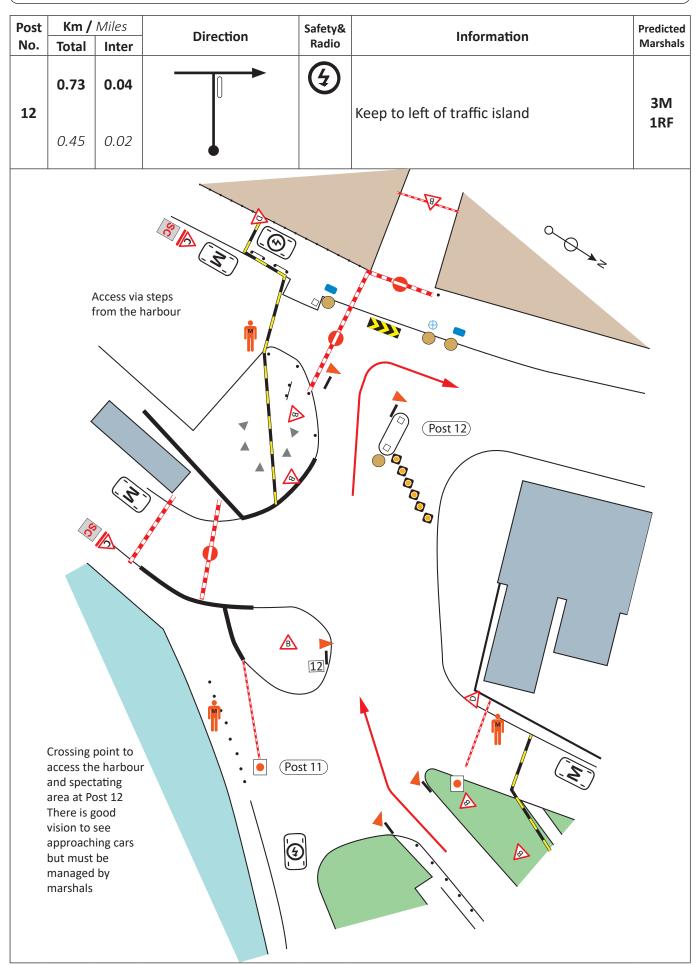

p<br>Bales to protect signs                                         | 1M        |
| 0    | 0.28  | 0.05  |           |       | Protect or remove gate posts<br>Block access between building on right | 1RM       |
| 9    | 0.47  | 0.02  |           |       | Concrete barriers to stop cars entering the                            | 0         |
| ,    | 0.29  | 0.01  |           |       | river and harbour                                                      | U         |
| 10   | 0.55  | 0.08  |           |       | Bales to protect wall                                                  | 0         |
| 10   | 0.34  | 0.05  |           |       | No spectators allowed between fences<br>Block alley way at junction    | U         |







( Page 13 of 22



©2024 Rali Ceredigion



( Page 14 of 22









| Post | Km /  | Miles | Direction         | Safety& | Information                          | Predicted |
|------|-------|-------|-------------------|---------|--------------------------------------|-----------|
| No.  | Total | Inter | Direction         | Radio   | Information                          | Marshals  |
| 124  | 0.97  | 0.10  |                   |         | Dlack factnath an right              | 0         |
| 13A  | 0.60  | 0.06  | •                 |         | Block footpath on right              | 0         |
| 13B  | 1.01  | 0.04  | <b>,</b> <i>'</i> |         | Block ramp leading to spectator area | 1         |
| 130  | 0.63  | 0.02  |                   |         | Protect street furniture             | -         |
| 120  | 1.06  | 0.05  | Ť                 |