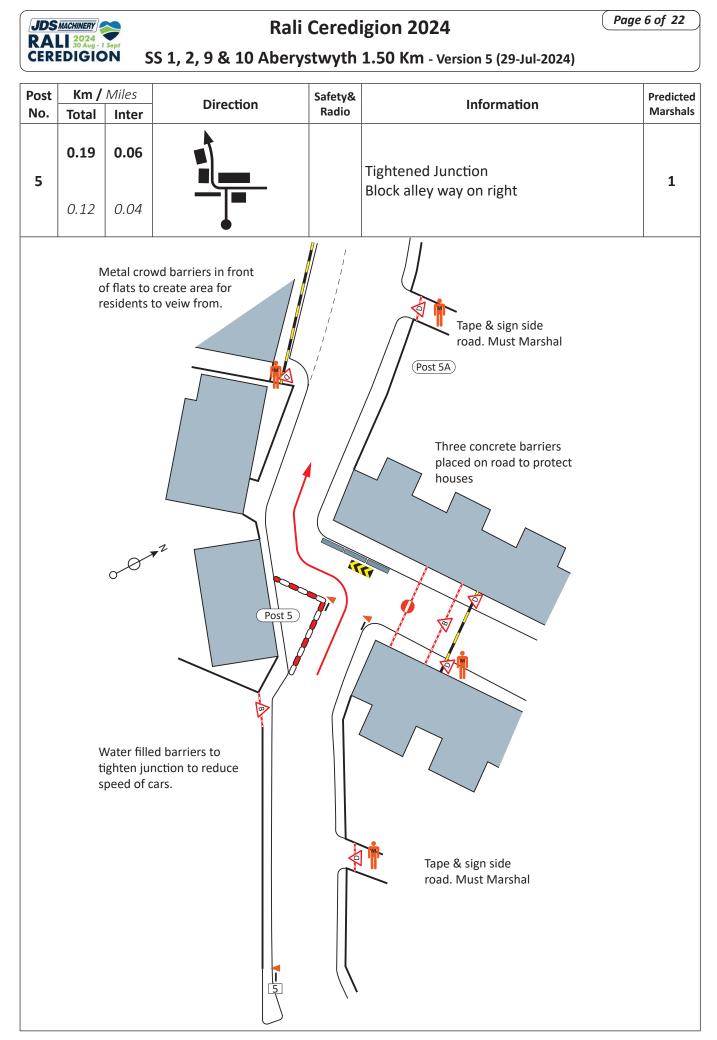

| Post |       | Miles | Direction | Safety& | Information                                                                           | Predicted |
|------|-------|-------|-----------|---------|---------------------------------------------------------------------------------------|-----------|
| No.  | Total | Inter |           | Radio   |                                                                                       | Marshals  |
| 5A   |       |       |           |         | Crowd barrier along pavement edge in<br>front of the flats<br>Tape and sign side road | 2         |
| 5B   | 0.23  | 0.04  |           |         | Protect end of wall with bale                                                         | 1         |
|      | 0.14  | 0.02  |           |         | Tape pedestrian gate on left                                                          |           |
| 5C   | 0.25  | 0.02  |           |         | Rear pedestrian entrance to Tesco<br>Fence off with Heras Fencing                     | 1         |
| 50   | 0.16  | 0.01  |           |         | Marshals to park in Tesco car park                                                    |           |