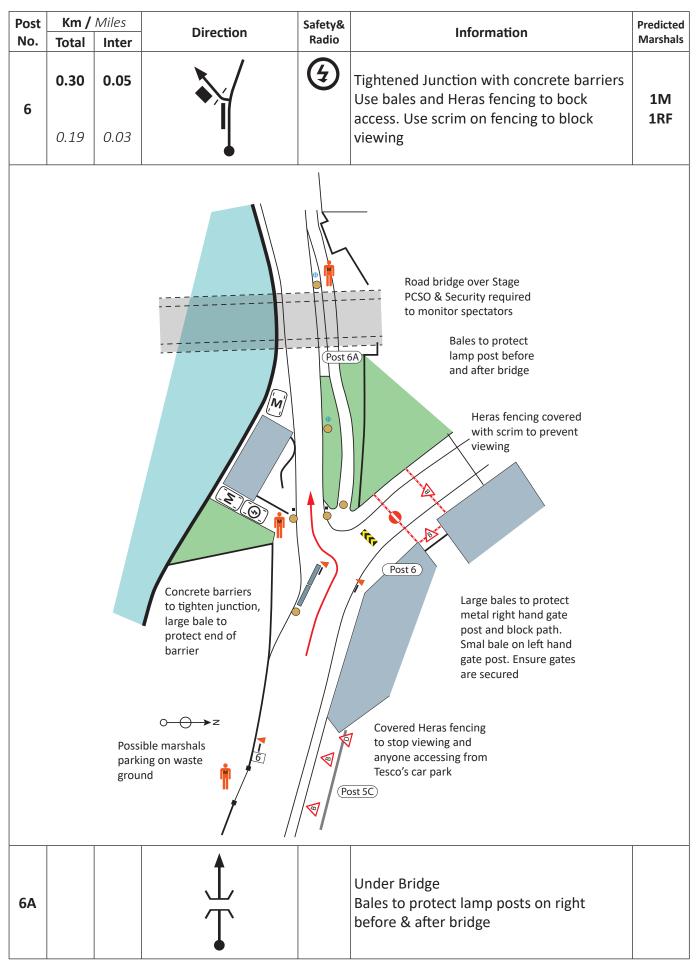

| Marshals  |
| 5A   |       |       |           |         | Crowd barrier along pavement edge in<br>front of the flats<br>Tape and sign side road | 2         |
| 5B   | 0.23  | 0.04  |           |         | Protect end of wall with bale                                                         | 1         |
|      | 0.14  | 0.02  |           |         | Tape pedestrian gate on left                                                          |           |
| 5C   | 0.25  | 0.02  |           |         | Rear pedestrian entrance to Tesco<br>Fence off with Heras Fencing                     | 1         |
| 50   | 0.16  | 0.01  |           |         | Marshals to park in Tesco car park                                                    |           |



Page 8 of 22













| Post | Km /  | Miles | Direction |       | Information                                                            | Predicted |
|------|-------|-------|-----------|-------|------------------------------------------------------------------------|-----------|
| No.  | Total | Inter | Direction | Radio | information                                                            | Marshals  |
| 8    | 0.45  | 0.08  |           | 0     | Ramp<br>Bales to protect signs                                         | 1M        |
| 0    | 0.28  | 0.05  |           |       | Protect or remove gate posts<br>Block access between building on right | 1RM       |
| 9    | 0.47  | 0.02  |           |       | Concrete barriers to stop cars entering the                            | 0         |
| ,    | 0.2